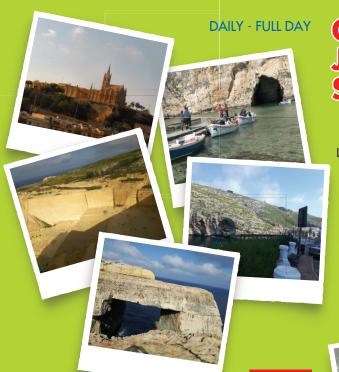

Xewkija Church - Savina Creativity Centre - Sanap Cliffs - Xlendi Bay - Wash House - Limestone Quarries Dwejra Geological Park (Inland Sea, St. Anne's Chapel and Fungus Rock) Optional: Boat trip around the area from the Inland Sea - Ta' Pinu Sanctuary - Ta' Gurdan Lighthouse - Wied il-Mielah Window - Salt Pans - Xwejni Bay Marsalforn - Victoria and Citadel - Ggantija Temples (Entrance Optional) - Qala Belvedere

GOZO JEEP SAFARI **ADULT** €35.00 **CHILD** €25.00

Xewkija Church - Savina Creativity Centre
Sanap Cliffs - Xlendi Bay - Wash House
Limestone Quarries - Dwejra Geological Park
(Inland Sea, St. Anne's Chapel
and Fungus Rock)
Optional: Boat trip around the area
from the Inland Sea
Ta' Pinu Sanctuary - Ta' Ġurdan Lighthouse
Wied il-Mielaħ Window - Salt Pans
Xwejni Bay - Marsalforn
Victoria and Citadel
Ġgantija Temples (Entrance Optional)