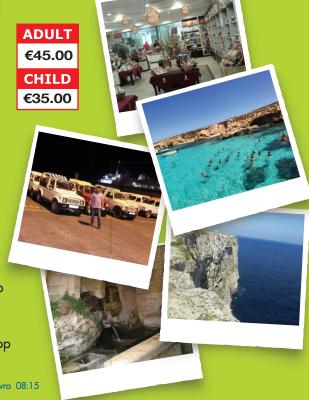

## Full Day Tour for only €130 per Quad!

(Maximum 2 persons per Quad)

Xewkija Rotunda - Savina Creativity Centre - Xlendi Bay - Wash House - Limestone Quarries

Dwejra Geological Park (Inland Sea, St. Anne's Chapel and Fungus Rock) Optional: Boat trip around the area
from the Inland Sea - Victoria and Citadel - Boat Trip to the Blue Lagoon for a stop of around 90 minutes.

Price Includes: All transfers, Quad (accomodating 2 persons maximum, 170kg in weight), Crash Helmets, Fuel and Tour Leader. Return transfer to the Blue Lagoon by Boat - Drivers must be 21 years of age, in possession of a valid driving licence (Class B) with at least 2 years driving experience. During the tour all participants must follow the leader at all times. In the unfortunate event of an accident the driver is liable to pay the insurance excess of €235. The passenger must be at least 12 years of age. The driver must present his driving licence at commencement of tour and sign the relative documents regarding responsibility of vehicle and applicable excess.