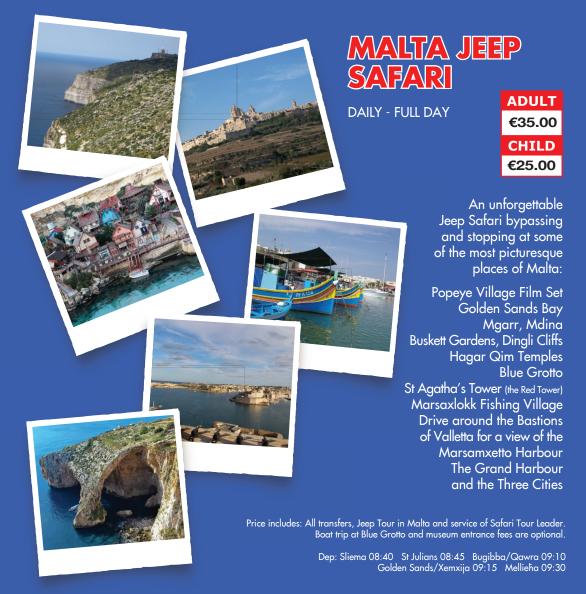

Jeep \$afaris & Quad Adventures

Daily Trips

(Maximum 2 persons per Quad)

The Full Day Quad tour is an unforgettable adventure. Our leader will guide you to the hidden gems of Gozo, unveiling scenic beauties and breathtaking views of our Island whilst enjoying the fun ride that is only offered by the Quads.

Xewkija Church - Savina Creativity Centre - Sanap Cliffs - Xlendi Bay - Wash House - Limestone Quarries Dwejra Geological Park (Inland Sea, St. Anne's Chapel and Fungus Rock) Optional: Boat trip around the area from the Inland Sea - Ta' Pinu Sanctuary - Ta' Gurdan Lighthouse - Wied il-Mielah Window - Salt Pans - Xwejni Bay Marsalforn - Victoria and Citadel - Ggantija Temples (Entrance Optional) - Qala Belvedere

Price Includes: All transfers, Quad (accomodating 2 persons, maximum 170kg in weight), Crash Helmets, Fuel and Tour Leader - Drivers must be 21 years of age, in possession of a valid driving licence (Class B) with at least 2 years driving experience. During the tour all participants must follow the leader at all times. In the unfortunate event of an accident the driver is liable to pay the insurance excess of €235. The passenger must be at least 12 years of age. The driver must present his driving licence at commencement of tour and sign the relative documents regarding responsibility of vehicle and applicable excess.

Dep: Sliema 07:50 St Julians 08:00 Buģilbba/Qawra 08:15 Golden Sands/Xemxiia 08:30 Mellieha 08:40

Gozo Ferry Tickets Excluded: Adults €4.65, Children €1.15 (return fare)